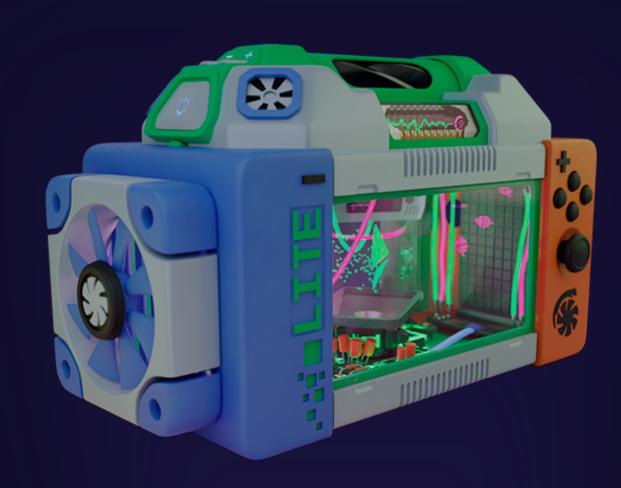

ng pools and get status in the referral program. The ERM token can be deposited into bonus pools and receive income from staking. Total supply 800,000,000 ERM (ERC-20)









### **Ermine Virtual Miners**

A virtual miner is an NFT (EVM). A total of 12 miner models will be released with a fixed total supply. Each miner model has performance (IPS) and value measured in Ethereum cryptocurrency. The more productive the miner, the lower the price for 1 IPS.

The performance, total supply and price of the EVM are predetermined in the smart contract and cannot be changed.



# Miner Ermine Bit

Perfomance 1 IPS Price 0.07 ETH



# Miner Ermine Byte

Perfomance 8 IPS Price 0.50 ETH



# Miner Ermine ECO

Perfomance 12 IPS Price 0.71 ETH



# Miner Ermine Lite

Perfomance 38 IPS Price 2.14 ETH





# Miner Ermine Master

## Perfomance 64 IPS Price 3.56 ETH



# Miner Ermine Expert

## Perfomance 132 IPS Price 7.14 ETH



# Price 10.57 ETH



# Miner Ermine PRO MAX

## Perfomance 398 IPS Price 19.88 ETH



# BEST





### Benefits of virtual miners Ermine

**Eco-friendly** Stored in a crypto wallet as an NFT Has no physical volume and masses No maintenance required **Electricity consumption is not required** Works under a smart contract without freezes and breakage No overheating issues Doesn't make noise





## Ethereum distribution from sold Ermine miners



Half of the collected Ethereum is sent to yields smart contracts for subsequent turnover.

The **30%** Ethereum sent to the built-in liquidity pool provides liquidity to the ERM token and will provide the functionality of t