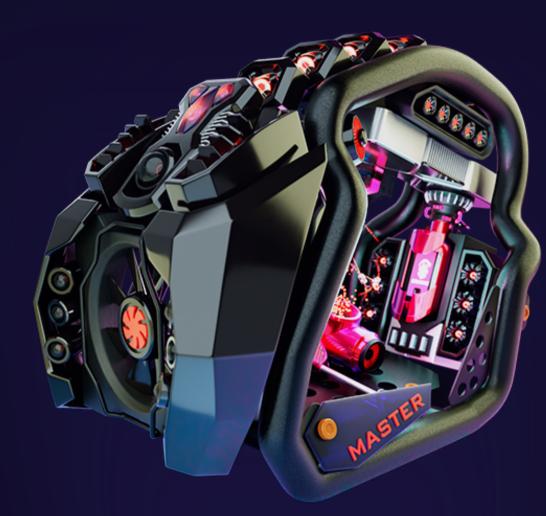

an be deposited into bonus pools and receive income from staking. Total supply 800,000,000 ERM (ERC-20)









### **Ermine Virtual Miners**

A virtual miner is an NFT (EVM). A total of 12 miner models will be released with a fixed total supply. Each miner model has performance (IPS) and value measured in Ethereum cryptocurrency. The more productive the miner, the lower the price for 1 IPS.

The performance, total supply and price of the EVM are predetermined in the smart contract and cannot be changed.



# Miner Ermine Bit

Perfomance 1 IPS Price 0.07 ETH



# Miner Ermine Byte

Perfomance 8 IPS Price 0.50 ETH



# Miner Ermine ECO

Perfomance 12 IPS Price 0.71 ETH



# Miner Ermine Lite

Perfomance 38 IPS Price 2.14 ETH





# Miner Ermine Master

## Perfomance 64 IPS Price 3.56 ETH



# Miner Ermine Expert

## Perfomance 132 IPS Price 7.14 ETH



# Price 10.57 ETH



# Miner Ermine PRO MAX

## Perfomance 398 IPS Price 19.88 ETH



# BEST





### Benefits of virtual miners Ermine

**Eco-friendly** Stored in a crypto wallet as an NFT Has no physical volume and masses No maintenance required **Electricity consumption is not required** Works under a smart contract without freezes and breakage No overheating issues Doesn't make noise





## Ethereum distribution from sold Ermine miners



Half of the collected Ethereum is sent to yields smart contracts for subsequent turnover.

The **30%** Ethereum sent to the built-in liquidity pool provides liquidity to the ERM token and will provide the functionality of the **ReturnVM** miner return system.

**19%** goes towards Ermin