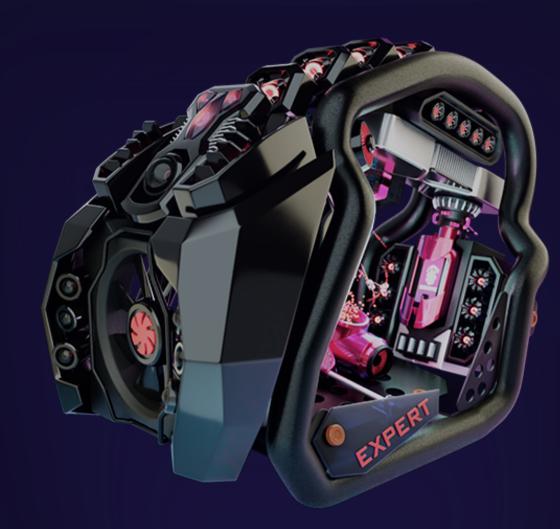

g. Total supply 800,000,000 ERM (ERC-20)









### **Ermine Virtual Miners**

A virtual miner is an NFT (EVM). A total of 12 miner models will be released with a fixed total supply. Each miner model has performance (IPS) and value measured in Ethereum cryptocurrency. The more productive the miner, the lower the price for 1 IPS.

The performance, total supply and price of the EVM are predetermined in the smart contract and cannot be changed.



# Miner Ermine Bit

Perfomance 1 IPS Price 0.07 ETH



# Miner Ermine Byte

Perfomance 8 IPS Price 0.50 ETH



# Miner Ermine ECO

Perfomance 12 IPS Price 0.71 ETH



# Miner Ermine Lite

Perfomance 38 IPS Price 2.14 ETH





# Miner Ermine Master

## Perfomance 64 IPS Price 3.56 ETH



# Miner Ermine Expert

## Perfomance 132 IPS Price 7.14 ETH



# Price 10.57 ETH



# Miner Ermine PRO MAX

## Perfomance 398 IPS Price 19.88 ETH



# BEST





### Benefits of virtual miners Ermine

**Eco-friendly** Stored in a crypto wallet as an NFT Has no physical volume and masses No maintenance required **Electricity consumption is not required** Works under a smart contract without freezes and breakage No overheating issues Doesn't make noise





## Ethereum distribution from sold Ermine miners



Half of the collected Ethereum is sent to yields smart contracts for subsequent turnover.

The **30%** Ethereum sent to the built-in liquidity pool provides liquidity to the ERM token and will provide the functionality of the **ReturnVM** miner return system.

**19%** goes towards Ermine promotion and referral program.

**Ermine will receive 1%.**