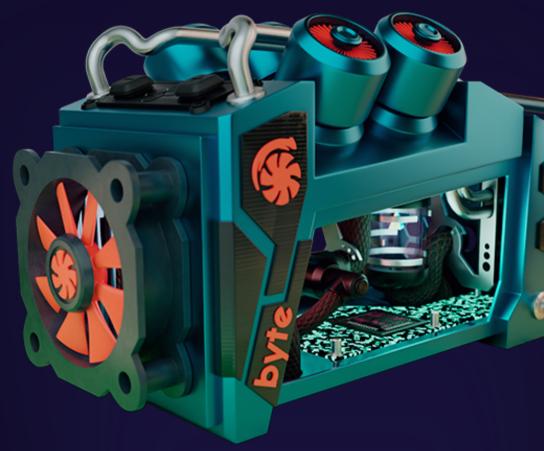

mining (PPM)** 

# **Tokenomics Ermine**

Ermine token (ERM) is needed to get access to the most profitable mining pools and get status in the referral program. The ERM token can be deposited into bonus pools and receive income from staking. Total supply 800,000,000 ERM (ERC-20)









### **Ermine Virtual Miners**

A virtual miner is an NFT (EVM). A total of 12 miner models will be released with a fixed total supply. Each miner model has performance (IPS) and value measured in Ethereum cryptocurrency. The more productive the miner, the lower the price for 1 IPS.

The performance, total supply and price of the EVM are predetermined in the smart contract and cannot be changed.



# Miner Ermine Bit

Perfomance 1 IPS Price 0.07 ETH



# Miner Ermine Byte

Perfomance 8 IPS Price 0.50 ETH



# Miner Ermine ECO

Perfomance 12 IPS Price 0.71 ETH



# Miner Ermine Lite

Perfomance 38 IPS Price 2.14 ETH





# Miner Ermine Master

## Perfomance 64 IPS Price 3.56 ETH



# Miner Ermine Expert

## Perfomance 132 IPS Price 7.14 ETH



# Price 10.57 ETH



# Miner Ermine PRO MAX

## Perfomance 398 IPS Price 19.88 ETH



# BEST





### Benefits of virtual miners Ermine

**Eco-friendly** Stored in a crypto wallet as an NFT Has no physical volume and masses No maintenance required **Electricity consumption is not required** Works under a smart contract without freezes and breakage No overheating issues Doesn't make noise





## Ethereum distribution from sold Ermine miners



Half of the collected Ethereum is sent to yields smart contracts for subsequent turnover.

The **30%** Ethereu