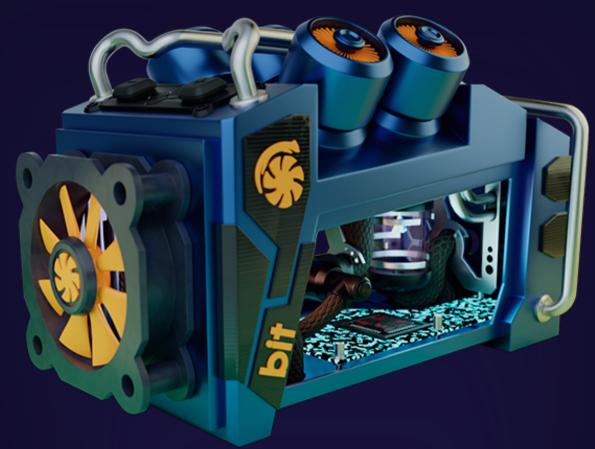

ReturnVM system Yield smart contracts (YSM) **Pools for mining (PPM)** 

# **Tokenomics Ermine**

Ermine token (ERM) is needed to get access to the most profitable mining pools and get status in the referral program. The ERM token can be deposited into bonus pools and receive income from staking. Total supply 800,000,000 ERM (ERC-20)









### **Ermine Virtual Miners**

A virtual miner is an NFT (EVM). A total of 12 miner models will be released with a fixed total supply. Each miner model has performance (IPS) and value measured in Ethereum cryptocurrency. The more productive the miner, the lower the price for 1 IPS.

The performance, total supply and price of the EVM are predetermined in the smart contract and cannot be changed.



# Miner Ermine Bit

Perfomance 1 IPS Price 0.07 ETH



# Miner Ermine Byte

Perfomance 8 IPS Price 0.50 ETH



# Miner Ermine ECO

Perfomance 12 IPS Price 0.71 ETH



# Miner Ermine Lite

Perfomance 38 IPS Price 2.14 ETH





# Miner Ermine Master

## Perfomance 64 IPS Price 3.56 ETH



# Miner Ermine Expert

## Perfomance 132 IPS Price 7.14 ETH



# Price 10.57 ETH



# Miner Ermine PRO MAX

## Perfomance 398 IPS Price 19.88 ETH



# BEST





### Benefits of virtual miners Ermine

**Eco-friendly** Stored in a crypto wallet as an NFT Has no physical volume and masses No maintenance required **Electricity consumption is not required** Works under a smart contract without freezes and breakage No overheating issues Doesn't make noise





## Ethereum distribution from sold Ermine miners



Half of the collected Ethereum is sent to yields smart