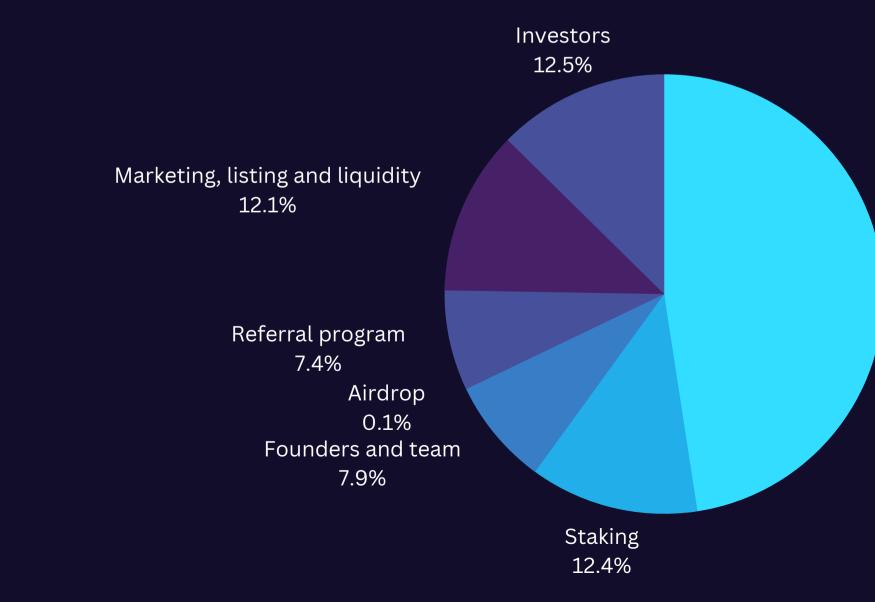

## Ethereum distribution from sold Ermine miners

Half of the collected Ethereum is sent to yields smart contracts for subsequent turnover.

The **30%** Ethereum sent to the built-in liquidity pool provides liquidity to the ERM token and will provide the functionality of the **ReturnVM** miner return system.

**19%** goes towards Ermine promotion and referral program.

**Ermine will receive 1%.** 