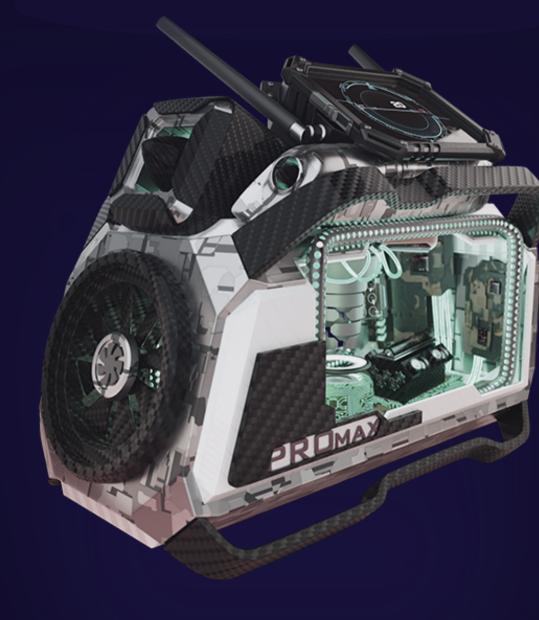

tual miner is an NFT (EVM). A total of 12 miner models will be released with a fixed total supply. Each miner model has performance (IPS) and value measured in Ethereum cryptocurrency. The more productive the miner, the lower the price for 1 IPS.

The performance, total supply and price of the EVM are predetermined in the smart contract and cannot be changed.



# Miner Ermine Bit

Perfomance 1 IPS Price 0.07 ETH



# Miner Ermine Byte

Perfomance 8 IPS Price 0.50 ETH



# Miner Ermine ECO

Perfomance 12 IPS Price 0.71 ETH



# Miner Ermine Lite

Perfomance 38 IPS Price 2.14 ETH





# Miner Ermine Master

## Perfomance 64 IPS Price 3.56 ETH



# Miner Ermine Expert

## Perfomance 132 IPS Price 7.14 ETH



# Price 10.57 ETH



# Miner Ermine PRO MAX

## Perfomance 398 IPS Price 19.88 ETH



# BEST





### Benefits of virtual miners Ermine

**Eco-friendly** Stored in a crypto wallet as an NFT Has no physical volume and masses No maintenance required **Electricity consumption is not required** Works under a smart contract without freezes and breakage No overheating issues Doesn't make noise





## Ethereum distribution from sold Ermine miners



Half of the collected Ethereum is sent to yields smart contracts for subsequent turnover.

The **30%** Ethereum sent to the built-in liquidity pool provides liquidity to the ERM token and will provide the functionality of the **ReturnVM** miner return system.

**19%** goes towards Ermine promotion and referral program.

**Ermine will receive 1%.** 



# Profit generation

Profits are generated in Yield Smart Contracts (YSM). YSM pro