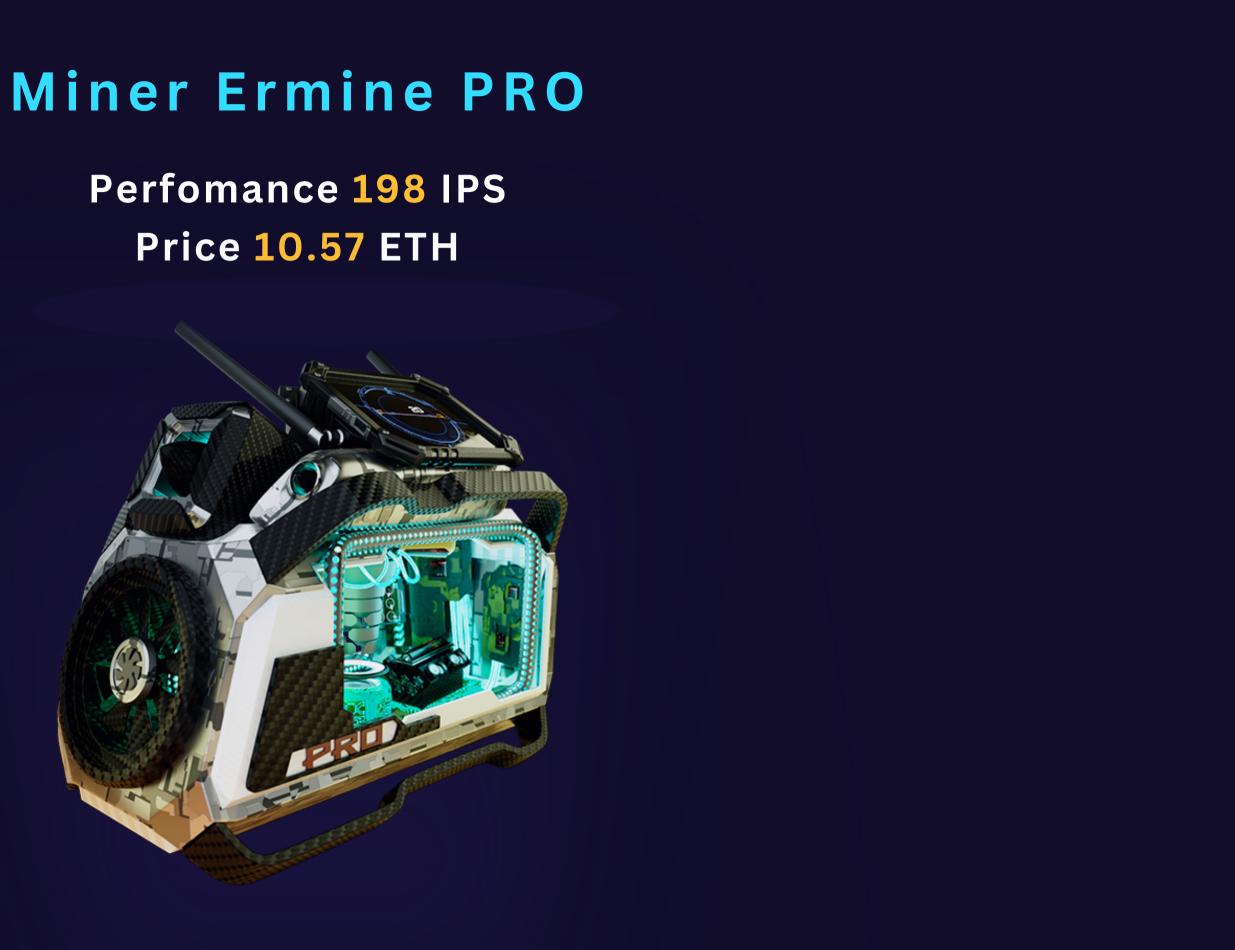

00,000 ERM (ERC-20)









### **Ermine Virtual Miners**

A virtual miner is an NFT (EVM). A total of 12 miner models will be released with a fixed total supply. Each miner model has performance (IPS) and value measured in Ethereum cryptocurrency. The more productive the miner, the lower the price for 1 IPS.

The performance, total supply and price of the EVM are predetermined in the smart contract and cannot be changed.



# Miner Ermine Bit

Perfomance 1 IPS Price 0.07 ETH



# Miner Ermine Byte

Perfomance 8 IPS Price 0.50 ETH



# Miner Ermine ECO

Perfomance 12 IPS Price 0.71 ETH



# Miner Ermine Lite

Perfomance 38 IPS Price 2.14 ETH





# Miner Ermine Master

## Perfomance 64 IPS Price 3.56 ETH



# Miner Ermine Expert

## Perfomance 132 IPS Price 7.14 ETH



# Price 10.57 ETH



# Miner Ermine PRO MAX

## Perfomance 398 IPS Price 19.88 ETH



# BEST





### Benefits of virtual miners Ermine

**Eco-friendly** Stored in a crypto wallet as an NFT Has no physical volume and masses No maintenance required **Electricity consumption is not required** Works under a smart contract without freezes and breakage No overheating issues Doesn't make noise





## Ethereum distribution from sold Ermine miners



Half of the collected Ethereum is sent to yields smart contracts for subsequent turnover.

The **30%** Ethereum sent to the built-in liquidity pool provides liquidity to the ERM token and will provide the functionality of the **ReturnVM** miner return system.

**19%** goes towards Ermine promotion and referral program.

**Ermine will receive 1%.** 



# Profit generati