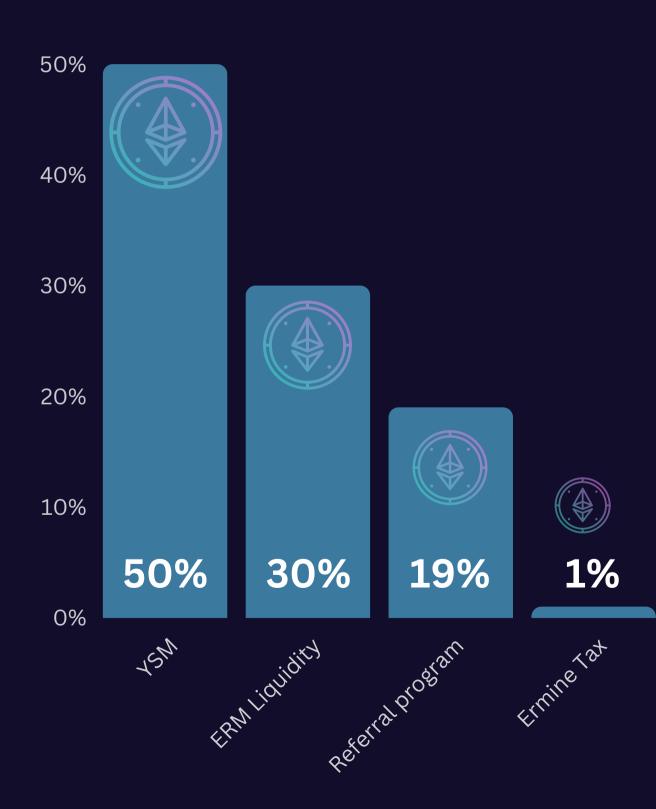

## Ethereum distribution from sold Ermine miners

Half of the collected Ethereum is sent to yields smart contracts for subsequent turnover.

The **30%** Ethereum sent to the built-in liquidity pool provides liquidity to the ERM token and will provide the functionality of the **ReturnVM** miner return system.

**19%** goes towards Ermine promotion and referral program.

**Ermine will receive 1%.** 