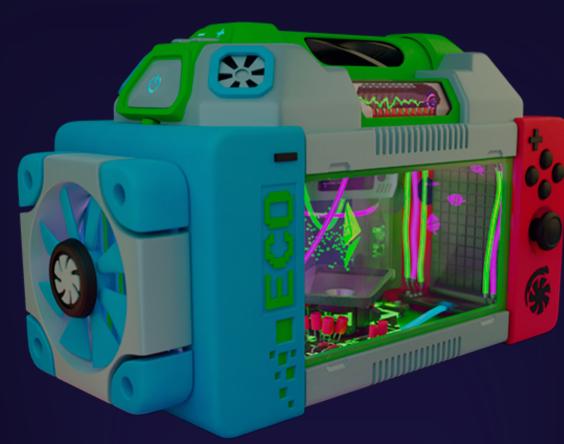

(ERM) is needed to get access to the most profitable mining pools and get status in the referral program. The ERM token can be deposited into bonus pools and receive income from staking. Total supply 800,000,000 ERM (ERC-20)









### **Ermine Virtual Miners**

A virtual miner is an NFT (EVM). A total of 12 miner models will be released with a fixed total supply. Each miner model has performance (IPS) and value measured in Ethereum cryptocurrency. The more productive the miner, the lower the price for 1 IPS.

The performance, total supply and price of the EVM are predetermined in the smart contract and cannot be changed.



# Miner Ermine Bit

Perfomance 1 IPS Price 0.07 ETH



# Miner Ermine Byte

Perfomance 8 IPS Price 0.50 ETH



# Miner Ermine ECO

Perfomance 12 IPS Price 0.71 ETH



# Miner Ermine Lite

Perfomance 38 IPS Price 2.14 ETH





# Miner Ermine Master

## Perfomance 64 IPS Price 3.56 ETH



# Miner Ermine Expert

## Perfomance 132 IPS Price 7.14 ETH



# Price 10.57 ETH



# Miner Ermine PRO MAX

## Perfomance 398 IPS Price 19.88 ETH



# BEST





### Benefits of virtual miners Ermine

**Eco-friendly** Stored in a crypto wallet as an NFT Has no physical volume and masses No maintenance required **Electricity consumption is not required** Works under a smart contract without freezes and breakage No overheating issues Doesn't make noise





## Ethereum distribution from sold Ermine miners



Half of the collected Ethereum is sent to yields smart contracts for subsequent turnover.

The **30%** Ethereum sent to the built-in liquidity pool provides liquidity